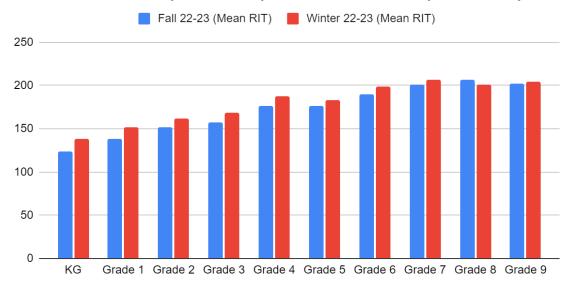

# READING Fall 22-23 (Mean RIT) TO Winter 22-23 (Mean RIT)

Grades

| Grade                               | Math Fall 2022 | Math Winter 2022 | Growth |
|-------------------------------------|----------------|------------------|--------|
| К                                   | 123.3          | 138              | 66.7   |
| 1                                   | 138.3          | 151.8            | 69.6   |
| 2                                   | 152            | 162.2            | 52.2   |
| 3                                   | 157.1          | 168.3            | 75     |
| 4                                   | 176.1          | 187.6            | 84.6   |
| 5                                   | 176            | 182.6            | 65.4   |
| 6                                   | 190.2          | 198.3            | 86.7   |
| 7                                   | 201.2          | 207.1            | 72.2   |
| 8                                   | 206.8          | 201              | 80     |
| 9                                   | 201.6          | 204.7            | 60     |
|                                     |                | _                |        |
| School Targeted Growth: <b>50</b>   |                |                  |        |
| School Observed Growth: <b>71.2</b> |                |                  |        |