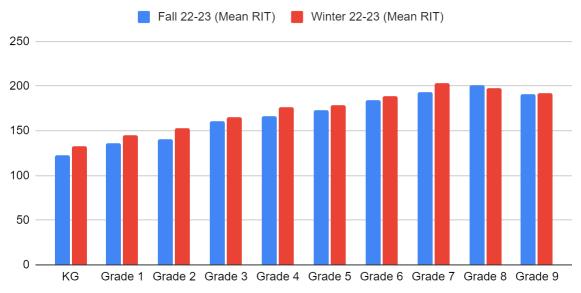

| Grade                            | Reading Fall 2022 | Reading Winter 2022 | Growth |
|----------------------------------|-------------------|---------------------|--------|
| К                                | 122.1             | 132.3               | 72.2   |
| 1                                | 135.9             | 144.6               | 52.2   |
| 2                                | 141               | 153.1               | 56.5   |
| 3                                | 160.6             | 165.4               | 55.6   |
| 4                                | 166.8             | 176.1               | 50     |
| 5                                | 173.3             | 178.8               | 57.7   |
| 6                                | 183.7             | 188.6               | 85.7   |
| 7                                | 193.6             | 203.3               | 84.2   |
| 8                                | 201.3             | 197.8               | 90     |
| 9                                | 190.3             | 191.7               | 80     |
|                                  |                   |                     |        |
| School Targeted Growth: 50       |                   |                     |        |
| School Observed Growth:<br>68.41 |                   |                     |        |